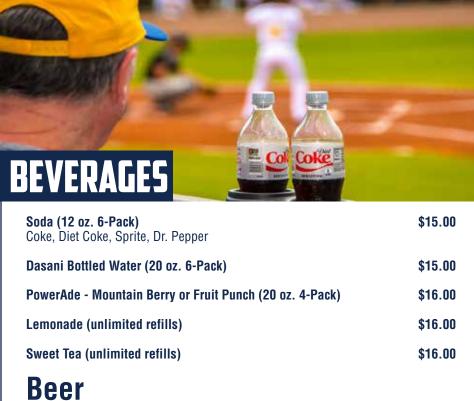

**Banana Pudding** 

\$30.00

A classic dessert of banana pudding layered with vanilla wafers and whipped cream (Serves 10 - 12)

Cakes by the Slice

\$8.00

Domestic Can Beer (12oz. 6-Pack)

| Budweiser, Bud Light, Michelob Ultra                                                                    |         |
|---------------------------------------------------------------------------------------------------------|---------|
| Import and Craft Can Beer (12oz. 6-Pack) A rotating selection of regional craft and select import beers | \$27.00 |
| Nonalcoholic Beer (12oz. 6-Pack)                                                                        | \$23.00 |

\$24.00

1/6 Barrel Keg (approx. 52 12 oz. servings) \$220.00 Bud Light, Michelob Ultra

> Please contact **Events Coordinator** for special requests, custom orders and bar stocking options.

(\$30 per bottle)